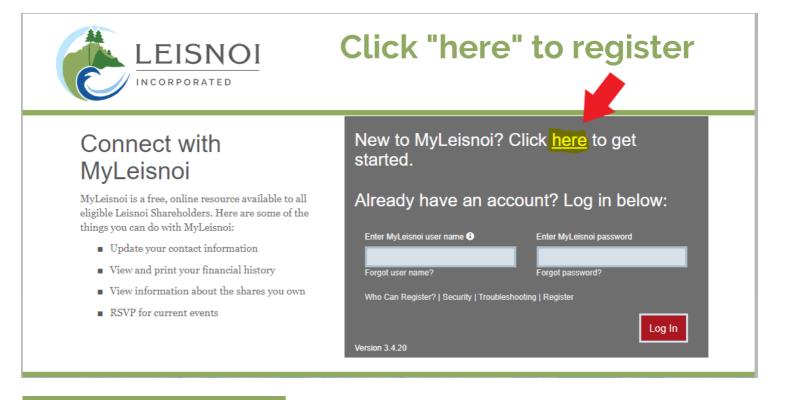

## MyLeisnoi Shareholder Portal

REGISTER Today - Go to https://my.leisnoi.com

If you are having trouble registering or have questions regarding your account information, please click on the "Troubleshooting" Icon located in the top right hand corner of the webpage or the FAQ tab. If you are still having trouble or have additional questions, please feel free to contact our Shareholder Services Department by phone at (907) 222-6900, or via email at info@leisnoi.com.