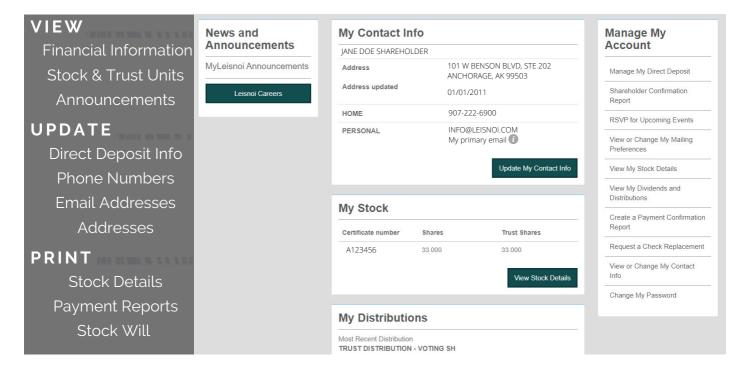

NE DOE SHAREHOLDER

First, enter your email address. This will be your MyLeisnoi user name, and the primary email address for your Leisnoi account

The email address field has been pre-populated with your current Leisnoi primary email address. Changing the address here will change your primary email address with Leisnoi.



### Step 2

If you have an email address on record it will pre-populate in the email address field. If you do not have an email or need to update your email address, type in your new email and it will change your primary email address with Leisnoi.

Then click to check the box affirming you have read and understand the MyLeisnoi Use Terms.

## Step 3

Create a Password for your MyLeisnoi Account and click on "Complete Registration".

#### SHAREHOLDER PORTAL HIGHLIGHTS