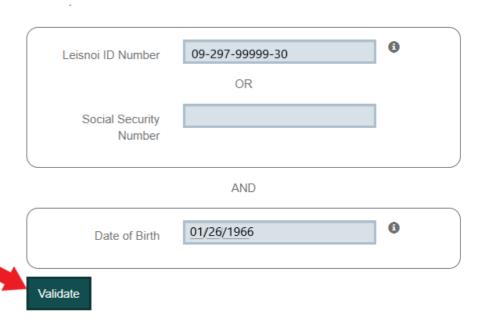

### Step 1

Before you can register for MyLeisnoi, we need to validate that you are a Leisnoi Shareholder. Please enter your Shareholder ID or Social Security number and Date of Birth, then click on "Validate". The system will then validate your status.