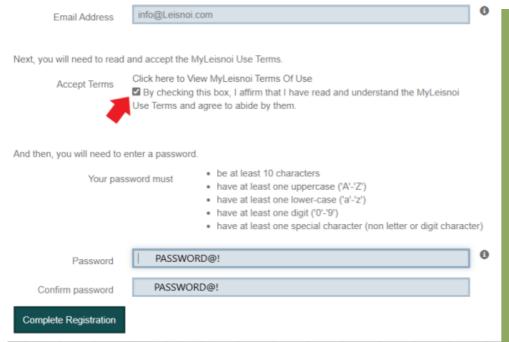

#### Register for MyLeisnoi: Step 2

You have been verified as a Leisnoi Shareholder!

Shareholder Name JANE DOE SHAREHOLDER

First, enter your email address. This will be your MyLeisnoi user name, and the primary email address for your Leisnoi account

The email address field has been pre-populated with your current Leisnoi primary email address. Changing the address here will change your primary email address with Leisnoi.

### Step 2

If you have an email address on record it will pre-populate in the email address field. If you do not have an email or need to update your email address, type in your new email and it will change your primary email address with Leisnoi.

Then click to check the box affirming you have read and understand the MyLeisnoi Use Terms.

## Step 3

Create a Password for your MyLeisnoi Account and click on "Complete Registration".