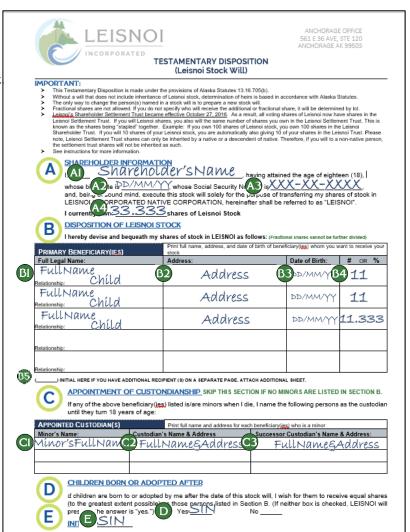

### A) SHAREHOLDER INFORMATION

- A1 Print your full legal name.
- A2 Enter your birth date.
- A3 Enter your social security number.
- A4 Enter the number of shares next to the class of stock

### B) DISPOSITION OF LEISNOI STOCK

- B1 Print full legal name AND relationship of the primary beneficiary whom you want to receive your stock.
- B2 Print address of the primary beneficiary.
- **B3** Print the date of birth of the primary beneficiary.
- B4 Print the number (#) OR percentage (%) of shares for each primary beneficiary.

NOTE: Use whole shares only. Shares cannot be broken down to less than 1 share and fractional shares will not be further divided.

- If you have 100 shares and you wished to divide your stock equally to an uneven number of heirs: i.e., three heirs, then two heirs will each inherit 33 shares and one heir will inherit 34 shares.
- ➤ If you have fractional shares: i.e.; 33.333 and three heirs are listed, two heirs would get 11 shares each and one would get 11.333 shares.
- B5 Initial if there are additional beneficiaries on a separate page and attach the page.

## C) CUSTODIANSHIP

Skip if no minor is listed in Section B.

- C1 Print the name of any minor who is listed as a primary beneficiary who is under age 18 or behavioral/emotionally disabled adults.
- C2 Print the name and address of the Custodian that you appoint.
- C3 Print the name and address of the Successor Custodian, in the event the Custodian is unable to perform the duties as Custodian.
- **BORN OR ADOPTED AFTER** If neither box is checked, Leisnoi will presume the answer is "Yes."
- E) INITIALS Initial the bottom left corner of the page.

| SHAREHOLDER INFORMATI                                                                                                                                                                                                                                        | ON                                              |                      |             |       |
|--------------------------------------------------------------------------------------------------------------------------------------------------------------------------------------------------------------------------------------------------------------|-------------------------------------------------|----------------------|-------------|-------|
| A),                                                                                                                                                                                                                                                          | , having attaine                                | ed the age of eighte | en (18),    |       |
| whose birth date is, whose Social Security Number is, and, being of sound mind, execute this stock will solely for the purpose of transferring my shares of stock in LEISNOI INCORPORATED NATIVE CORPORATION, hereinafter shall be referred to as "LEISNOI". |                                                 |                      | k in        |       |
| I currently own:                                                                                                                                                                                                                                             | _shares of Leisnoi Stock                        |                      |             |       |
| DISPOSITION OF LEISNOLSTOCK                                                                                                                                                                                                                                  |                                                 |                      |             |       |
| I hereby devise and bequeath my shares of stock in LEISNOI as follows: (Fractional shares cannot be further divided)                                                                                                                                         |                                                 |                      |             |       |
| PRIMARY BENEFICIARY(IES)  Print full name, address, and date of birth of beneficiary(ies) whom you want to receive your stock                                                                                                                                |                                                 |                      | ive your    |       |
| Full Legal Name:                                                                                                                                                                                                                                             | Address:                                        | Date of Birth:       | <b>#</b> OF | ₹ %   |
|                                                                                                                                                                                                                                                              |                                                 |                      |             |       |
| Relationship:                                                                                                                                                                                                                                                |                                                 |                      |             |       |
|                                                                                                                                                                                                                                                              |                                                 |                      |             |       |
| Relationship:                                                                                                                                                                                                                                                |                                                 |                      |             |       |
|                                                                                                                                                                                                                                                              |                                                 |                      |             |       |
| Relationship:                                                                                                                                                                                                                                                |                                                 |                      |             |       |
|                                                                                                                                                                                                                                                              |                                                 |                      |             |       |
| Relationship:                                                                                                                                                                                                                                                |                                                 |                      |             |       |
|                                                                                                                                                                                                                                                              |                                                 |                      |             |       |
| Relationship:                                                                                                                                                                                                                                                |                                                 |                      |             |       |
| () INITIAL HERE IF YOU HAVE ADDITIONAL REC                                                                                                                                                                                                                   | IPIENT (S) ON A SEPARATE PAGE. ATTACH ADDITIONA | L SHEET.             |             |       |
| APPOINTMENT OF CUSTO                                                                                                                                                                                                                                         | NDIANSHIP SKIP THIS SECTION IF NO MI            | INORS ARE LISTED     | IN SECT     | ION B |

APPOINTMENT OF CUSTONDIANSHIP SKIP THIS SECTION IF NO MINORS ARE LISTED IN SECTION B

If any of the above beneficiary(ies) listed is/are minors when I die, I name the following persons as the custodian until they turn 18 years of age:

| APPOINTED CUSTODIAN(S) | Print full name and address for eac | h beneficiary(ies) who is a minor     |
|------------------------|-------------------------------------|---------------------------------------|
| Minor's Name:          | Custodian's Name & Address          | Successor Custodian's Name & Address: |
|                        |                                     |                                       |
|                        |                                     |                                       |
|                        |                                     |                                       |
|                        |                                     |                                       |

|     | CHILDREN BORN OR ADOPTED AFTER                                                                                     |       |
|-----|--------------------------------------------------------------------------------------------------------------------|-------|
| (U) | If children are born to or adopted by me after the date of this stock will, I wish for them to receive equal share | s     |
|     | (to the greatest extent possible) as those persons listed in Section B. (If neither box is checked, LEISNOI wi     | ill   |
|     | presume the answer is "yes.") Yes No                                                                               |       |
| E   | INITIALS p1                                                                                                        | 1of 2 |