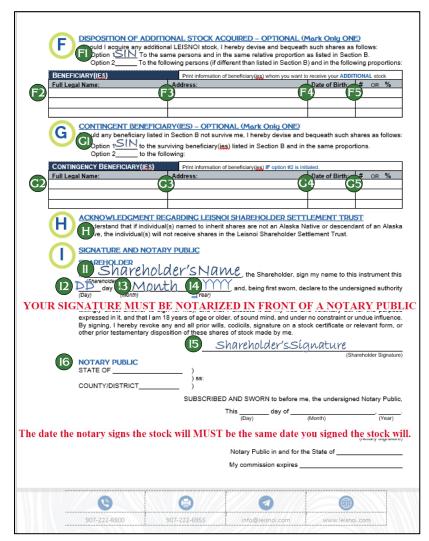

## F DISPOSITION OF ADDITIONAL STOCK ACQUIRED

- F1 Mark only one option. If you check Option #2 and fail to provide names, then Option #1 will be used for all stock acquired after the date of this stock will form.
- F2 Print full legal name of the beneficiary.
- F3 Print the address of the beneficiary.
- F4 Print the birth date of the beneficiary.
- F5 Enter the number of shares next to the class of stock.

### G CONTINGENT BENEFICIARY(IES)

- G1 Mark only one option.
- **G2** Print full legal name of the contingent beneficiary.
- G3 Print address of the contingent beneficiary.
- **G4** Print the date of birth of the contingent beneficiary.
- **G5** Print the number (#) OR percentage (%) of shares for each contingent beneficiary.

## (H) ACKNOWLEDGMENT

if individual(s) named to inherit shares are not an Alaska Native or descendant of an Alaska Native, the individual(s) will not receive shares in the Leisnoi Shareholder Settlement Trust

## I SICNATURE AND NOTARY PUBLIC

- Print your full legal name.
  YOUR SIGNATURE MUST BE NOTARIZED IN
  FRONT OF A NOTARY PUBLIC
- 12 Print the day that you sign your stock will.
- Print the month in front of a notary public.
- I4 Print the year in front of a notary public.
- 15 Sign your full legal name in front of a notary public.
- The Notary Block MUST be thoroughly completed by the notary public.

#### DISPOSITION OF ADDITIONAL STOCK ACQUIRED - OPTIONAL (Mark Only ONE)

| DIDPOSITION OF     | ADDITIONAL STOCK ACQUIRED - OF HOMAL (Mark Only ONL)                                              |
|--------------------|---------------------------------------------------------------------------------------------------|
| Should I acquire a | ny additional LEISNOI stock, I hereby devise and bequeath such shares as follows:                 |
| Option 1           | To the same persons and in the same relative proportion as listed in Section B.                   |
| Option 2           | To the following persons (if different than listed in Section B) and in the following proportions |
|                    |                                                                                                   |

| •                                                      | <b>.</b> ,                                             | ,                  | · .          |
|--------------------------------------------------------|--------------------------------------------------------|--------------------|--------------|
| BENEFICIARY(IES)                                       | Print information of beneficiary(ies) whom you want to | receive your ADDI1 | TIONAL stock |
| Full Legal Name:                                       | Address:                                               | Date of Birth:     | # OR %       |
|                                                        |                                                        |                    |              |
|                                                        |                                                        |                    |              |
|                                                        |                                                        |                    |              |
| CONTINGENT BENEFICIARY(IES) - OPTIONAL (Mark Only ONE) |                                                        |                    |              |

| • |   | ١ |
|---|---|---|
|   | U |   |
|   |   |   |

| Should any beneficiary listed in Section B not survive me, I hereby devise and bequeath such shares as follows: |
|-----------------------------------------------------------------------------------------------------------------|
|-----------------------------------------------------------------------------------------------------------------|

Option 1\_\_\_\_\_ to the surviving beneficiary(ies) listed in Section B and in the same proportions. Option 2\_\_\_\_ to the following:

| CONTINGENCY BENEFICIARY(IES) | Print information of beneficiary(ies) IF option #2 is initial | aled.          |        |
|------------------------------|---------------------------------------------------------------|----------------|--------|
| Full Legal Name:             | Address:                                                      | Date of Birth: | # OR % |
|                              |                                                               |                |        |
|                              |                                                               |                |        |
|                              |                                                               |                |        |

#### ACKNOWLEDGMENT REGARDING LEISNOI SHAREHOLDER SETTLEMENT TRUST

I understand that if individual(s) named to inherit shares are not an Alaska Native or descendant of an Alaska Native, the individual(s) will not receive shares in the Leisnoi Shareholder Settlement Trust.

# SIGNATURE AND NOTARY PUBLIC

### SHAREHOLDER

| (Shareholder)                                  |                                                                        |
|------------------------------------------------|------------------------------------------------------------------------|
| day of,,                                       | , and, being first sworn, declare to the undersigned authority         |
|                                                |                                                                        |
|                                                | y TESTAMENTARY DISPOSITION, and, that I sign it willingly (or          |
| willingly direct another to sign for me), and  | I that I execute it as my free and voluntary act for the purpose       |
| expressed in it, and that I am 18 years of age | or older, of sound mind, and under no constraint or undue influence.   |
| By signing, I hereby revoke any and all prior  | wills, codicils, signature on a stock certificate or relevant form, or |
| other prior testamentary disposition of these  | shares of stock made by me.                                            |
| , , ,                                          | •                                                                      |
|                                                |                                                                        |
|                                                | (Shareholder Signature)                                                |
| NOTARY PUBLIC                                  |                                                                        |
| STATE OF)                                      |                                                                        |
| ) ss:                                          |                                                                        |
| STATE OF )   ss:   COUNTY/DISTRICT )           |                                                                        |
| CUDOO                                          | DIDED AND CWODN to be force many the condension of Neteric Dublic      |
| SUBSCE                                         | RIBED AND SWORN to before me, the undersigned Notary Public,           |
|                                                | This day of                                                            |
|                                                | This, day of, (Month) , (Year)                                         |
|                                                |                                                                        |
|                                                |                                                                        |
|                                                | (Notary Signature)                                                     |
|                                                | Notary Public in and for the State of                                  |
|                                                | •                                                                      |
|                                                | My commission expires                                                  |
|                                                |                                                                        |